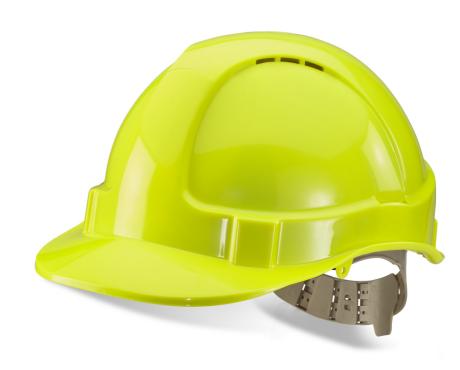

## **B-BRAND VENTED S/HELM SAT YELL**

Height(mm)

666.00

- Modern Stylish Design
- ABS Shell
- Vents to crown
- Lightweight
- 6 point webbing harness
- Slip-ratchet headband adjustment
- Slots for attachments
- Complete with terry towelling sweatband
- Available in 7 colours
- Conforms to EN397